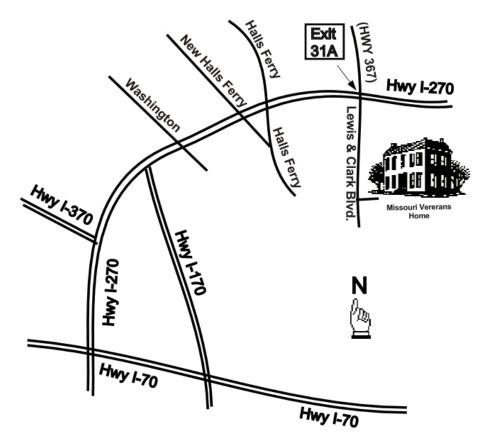

## Missouri Veterans Home Holiday Concert

Tuesday, November 28, 2023 10600 Lewis and Clark Blvd., St. Louis, MO 63136

When: 7-8 pm (6:30 pm-ready to tune/warm-up)

Where: Missouri Veterans Home

10600 Lewis and Clark Blvd., St. Louis, MO 63136

**Wear:** Festive Holiday attire for you (and your instrument)
OR Blue band shirts and black or navy-blue shorts, pants or skirt, or something similar.

**Directions from I-270 North** Take Exit 31A onto Rt-367 South toward St. Louis. Keep Right onto Lewis and Clark Blvd. Turn left toward Missouri Veterans Home.