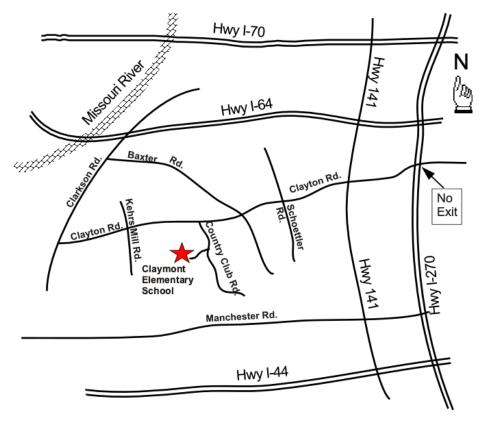

**Note: Map is not to scale.** Country Club Dr. is 2.5 miles from 141. It is generally the fastest route.

**Directions:** From I-70 or I-64: Take 141 South and make a slight right exit to S. Woods Mill Road. From Woods Mill Rd, turn right on Clayton Road. From Clayton Road, turn left onto Country Club Drive. Pass one street. The school will be on the right.

**From I-44:** Take 141 North to Clayton Road. Turn left on Clayton Road. From Clayton Road, turn left onto Country Club Drive. Pass one street. The school will be on the right.