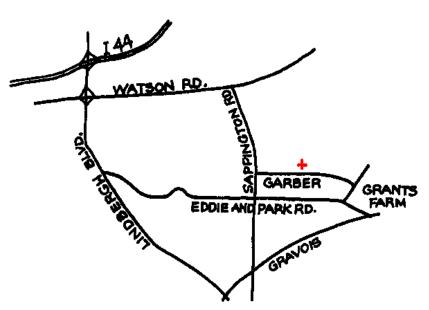

## Directions from I-270/Gravois Road (Hwy

**30)**: From I-270, take Gravois Road (Hwy 30) east to Sappington. Turn left on Sappington to Garber Road. Turn right at Garber Rd.; the church will be on the left.

## Directions from I-270/I-44/Watson Road:

Take I-270 to I-44 East/Watson Road Exit. Follow Watson Road to Sappington Road. Turn right on Sappington and then left on Garber. The church will be on the left.