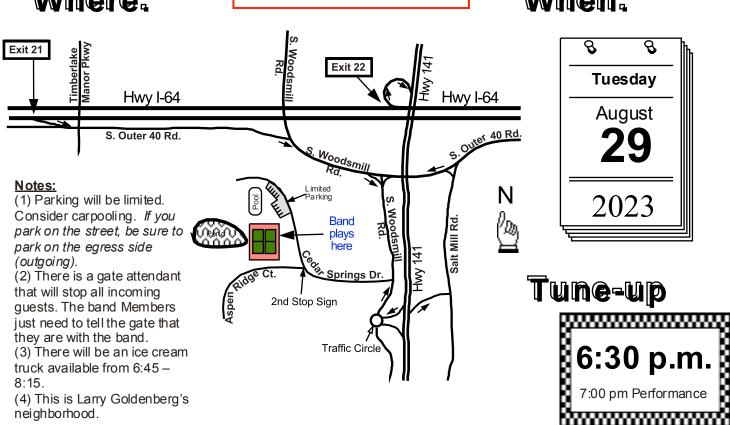

#### Where:

Watch for text in case of rain.

#### When:

#### DIRECTIONS:

- From Olive Blvd: South on Hwy 141 past Hwy I-64 to Woodsmill Rd. exit (Approx. 2.5 mi.)
- Take 1st exit on traffic circle onto S. Woodsmill to Cedar Springs Dr. (Approx. 0.2 mi)
- Left on Cedar Springs Dr. to tennis courts on left (Approx. 0.3 mi.)
  From Hwy I-270: West on I-64 to Exit 22 (Approx. 3.2 mi.)
- Take Hwy 141 South exit (follow signs for MO-141 S.) (Approx. 0.2 mi.)
- Merge onto MO-141 S to Woodsmill Rd exit (Approx. . 8 mi.)
- Take 1st exit on traffic circle onto S. Woodsmill then on to Cedar Springs Dr. (Approx. 0.2 mi)
- Left on Cedar Springs Dr. to tennis courts on left (Approx. 0.3 mi.)
- From Hwv I-64/Clarkson/Olive Blvd: East on I-64 to Exit 21 Timberlake Manor Pkwy (Approx. 1.3 mi.)
- Continue on South Outer 40 Rd to S. Woodsmill/South Outer 40 Rd. (Approx. 1.0 mi.)
- Right on S. Woodsmill/South Outer 40 Rd. to S. Woodsmill Rd.(Approx. 0.2 mi.)
- Right on S. Woodsmill Rd. to Cedar Springs Dr. (Approx. 0.2 mi.)
- Right on Cedar Springs Dr. to tennis courts on left (Approx. 0.3 mi.)
- From Hwy 141/Clayton Rd.: North on Hwy 141 past Clayton Road to Salt Mill Rd. exit (Approx. 0.8 mi.)

  • Left on Salt Mill Rd to S. Outer 40 Rd. (Approx. 0.2 mi.)

  • Left on S. Outer 40 Rd. to S. Woodsmill Rd. (Approx. 0.1 mi.)

- Left on S. Woodsmill Rd. to Cedar Springs Dr. (Approx. 0.2 mi.)
- Right on Cedar Springs Dr. to tennis courts on left (Approx. 0.3 mi.)