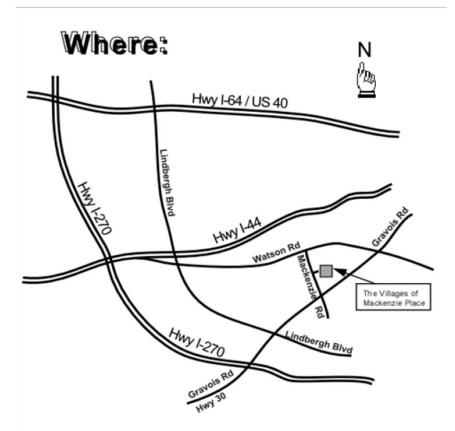

## The Village at Mackenzie Place August 22, 2023

**Concert - Indoor** 

When: Tuesday, August 22, 2023

7-8 pm (6:30 pm-ready to tune/warm-up)

Where: The Village at Mackenzie Place

8520 Mackenzie Rd, Affton, MO 63123

**Wear:** Blue band shirts and black or navy-blue shorts, pants or skirt, or something similar.

Directions from I-270: Take I-270 past I-44 to Hwy 30/Gravois Road (Exit 3). Turn left on Gravois to Mackenzie Road. Turn left on Mackenzie to the Village at Mackenzie Place which will be on your right.