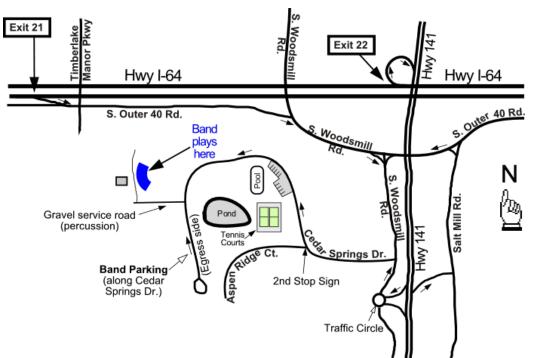

## 6:30 pm ready to tune/warm-up

7-8 pm Outdoor concert near grassy hill

**Parking:** (Carpool where possible.) Follow Cedar Springs Dr. pass the tennis courts and buildings to an open grassy hill on the right side of the road, across from the lake. Drive down to the cul-de-sac and back up to park on the egress (outgoing) side of the street. Percussionists and a very few of those with walking challenges may turn on the gravel service road that leads to the bottom of the hill where the band will perform.

\*\*Follow Cedar Springs Drive to the second stop sign where you will continue right on Cedar Springs Drive past the tennis courts and Clubhouse through to an open grassy space on the right, across from the lake. The band will perform at the bottom of the hill.

**From I-270**: Go west on I-64. Take the Hwy141 South exit. Take the S. Woodsmill Rd exit. Turn right at the round-about/traffic circle and continue on S. Woodsmill Road, pass Manderleigh Woods to Cedar Springs subdivision which will be on your left. Tell security at the gate that you are with the band that is performing. \*\*Continue above.

**From Hwy 141 going north:** Pass Clayton Rd and take the Salt Mill Road exit. Turn left on Salt Mill Road. Turn left on S. Outer 40 Rd. Turn left on S. Woodsmill Rd. Turn right into the Cedar Springs subdivision. \*\* See above.

**From I-64 going east:** Go to 141 South and follow the directions above OR take a shortcut at Exit #21-Timberlake Manor Pkwy. Continue onto S. Outer 40 Rd. Turn right onto S. Woodsmill/S. Outer 40 Rd. Turn right on S. Woodsmill Rd. Turn right into Cedar Springs Subdivision. \*\* Continue above