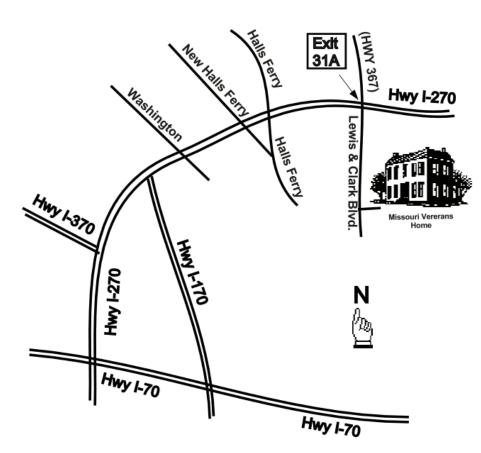

## Missouri Veterans Home Family Fair Saturday, June 29, 2024 10600 Lewis and Clark Blvd., St. Louis, MO 63136

When: 1:30 pm-ready to tune/warm-up. Concert 2-3 pmWhere: Indoor: Once in the building, go to the left where we will perform in the Dining Hall.

Wear: Festive Patriotic attire for you (and your instrument) OR Blue band shirts and black or navy-blue shorts, pants or skirt, or something similar.

**Directions from I-270 North-East/West** Take Exit 31 onto MO-367 South (Lewis and Clark Blvd). Turn left into Missouri Veterans Home.