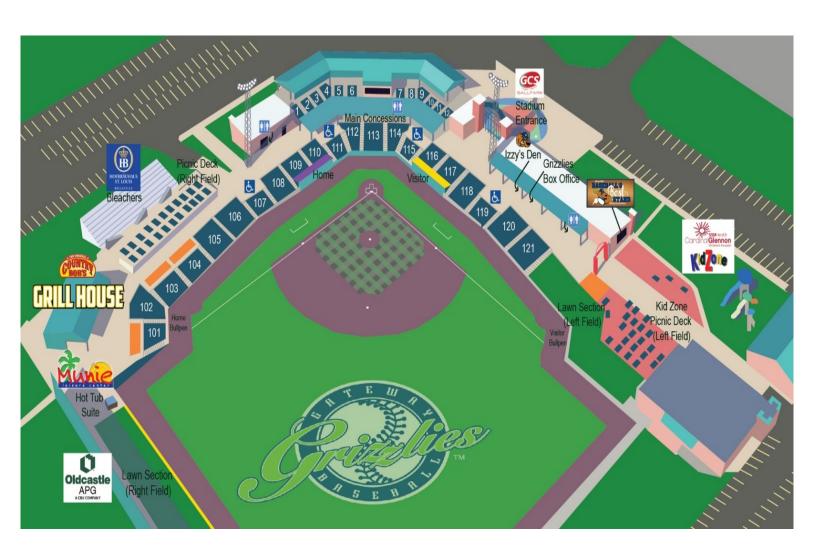

## Arrive: No later than 6:00 p.m. at the Main Front Gate

(FYI, Gate opens at 5:45 p.m. Game begins at 6:45 p.m.) Allow extra time for parking and finding a new place. We will be escorted to Section 109 and will be able to leave our cases at the first base gate area prior to performing. See the Ballpark map below or click here:

Ballpark Map.png (2078×1039) (d2o2figo6ddd0g.cloudfront.net)

At 6:25 p.m. we will be taken to the field and will perform Star Spangled Banner at home plate.

They would also like to us perform *Take Me Out to the Ballgame*, I assume during the 7<sup>th</sup> inning stretch. (Most likely sing.)