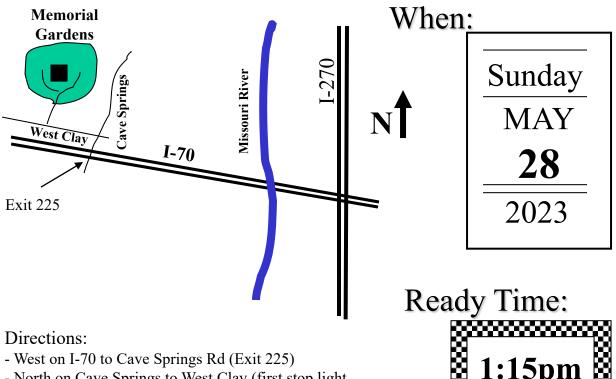

## GIG SHEET (FIFTHER) FIFTHER

## St. Charles Memorial Gardens

3950 West Clay, St. Charles, MO 63301

- North on Cave Springs to West Clay (first stop light north of Hwy I-70).
- Left on West Clay to St. Charles Memorial Garden on the right (Approx. 0.2 miles)
- You will be directed where to go when you pull into the main entrance. Let them know you are with the band.